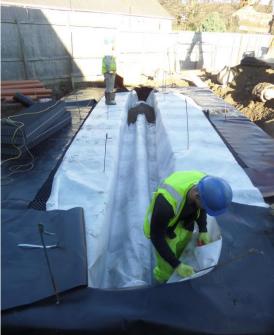

### **3.3 Works Since last Meeting**

See site photos;

- Foundations are now completed
- Drainage has been installed along the rear, side and front elevation
- Attenuation tank has been installed
- Sub-structure masonry has started
- Sack filling and preparation of materials to side and rear of building
- Steel frame has been erected
- Electric supply has been re-located
- Scratch coat of render applied to the Workshop
- Electric works completed within the Workshop awaiting mains power

# **Appendix | Progress Photographs**