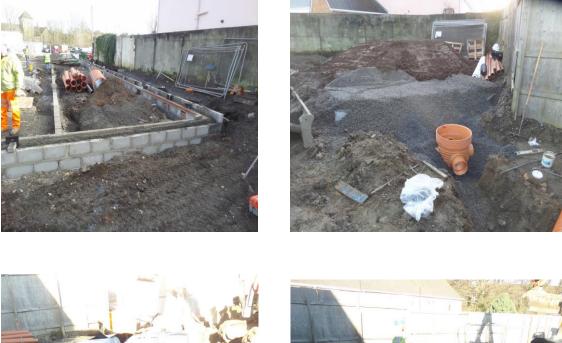

### **3.3 Works Since last Meeting**

See site photos;

- Foundations are now completed
- Drainage has been installed along the rear, side and front elevation
- Attenuation tank has been installed
- Sub-structure masonry has started
- Sack filling and preparation of materials to side and rear of building
- Steel frame has been erected
- Electric supply has been re-located
- Scratch coat of render applied to the Workshop
- Electric works completed within the Workshop awaiting mains power

# **Appendix | Progress Photographs**