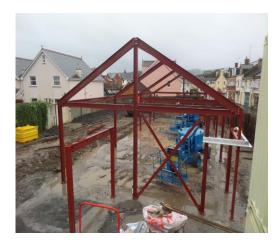

### **3.3 Works Since last Meeting**

See site photos;

- Foundations are now completed
- Drainage has been installed along the rear, side and front elevation
- Attenuation tank has been installed
- Sub-structure masonry has started
- Sack filling and preparation of materials to side and rear of building
- Steel frame has been erected
- Electric supply has been re-located
- Scratch coat of render applied to the Workshop
- Electric works completed within the Workshop awaiting mains power

# **Appendix | Progress Photographs**