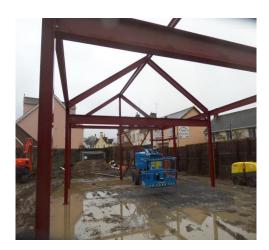

### **3.3 Works Since last Meeting**

See site photos;

- Foundations are now completed
- Drainage has been installed along the rear, side and front elevation
- Attenuation tank has been installed
- Sub-structure masonry has started
- Sack filling and preparation of materials to side and rear of building
- Steel frame has been erected
- Electric supply has been re-located
- Scratch coat of render applied to the Workshop
- Electric works completed within the Workshop awaiting mains power

# **Appendix | Progress Photographs**