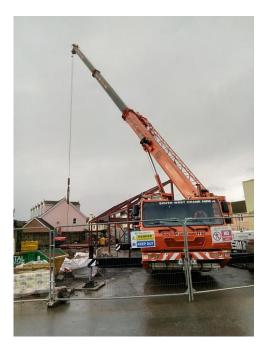

### **3.3 Works Since last Meeting**

See site photos;

- Foundations are now completed
- Drainage has been installed along the rear, side and front elevation
- Attenuation tank has been installed
- Sub-structure masonry has started
- Sack filling and preparation of materials to side and rear of building
- Steel frame has been erected
- Electric supply has been re-located
- Scratch coat of render applied to the Workshop
- Electric works completed within the Workshop awaiting mains power

# **Appendix | Progress Photographs**