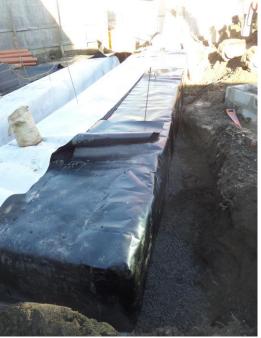

### **3.3 Works Since last Meeting**

See site photos;

- Foundations are now completed
- Drainage has been installed along the rear, side and front elevation
- Attenuation tank has been installed
- Sub-structure masonry has started
- Sack filling and preparation of materials to side and rear of building
- Steel frame has been erected
- Electric supply has been re-located
- Scratch coat of render applied to the Workshop
- Electric works completed within the Workshop awaiting mains power

# **Appendix | Progress Photographs**