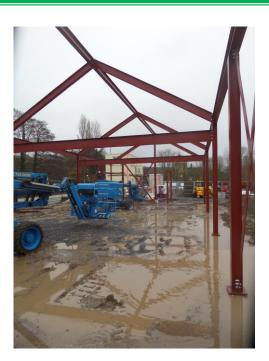

### **3.3 Works Since last Meeting**

See site photos;

- Foundations are now completed
- Drainage has been installed along the rear, side and front elevation
- Attenuation tank has been installed
- Sub-structure masonry has started
- Sack filling and preparation of materials to side and rear of building
- Steel frame has been erected
- Electric supply has been re-located
- Scratch coat of render applied to the Workshop
- Electric works completed within the Workshop awaiting mains power

# **Appendix | Progress Photographs**